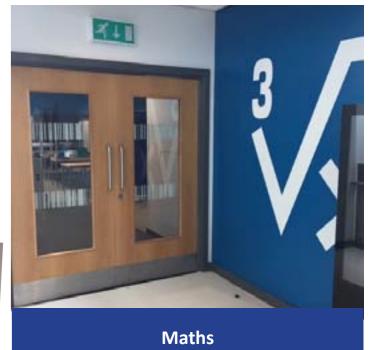

#### UPPER FLOOR AREAS These areas are all located on the upper floor.

**On the upper floor you will find:** Art, English, MFL, ICT, Maths and Humanities

**Consequence Room** 

Humanities

**Humanities** Corridor