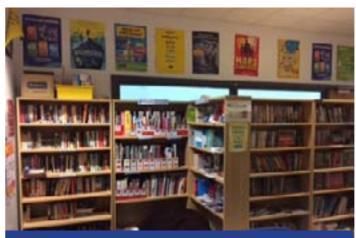

# A VISUAL INTRODUCTION TO Shirebrook Academy





Student Entrance



**Outdoor Gym equipment** 



Bike Lock Up

OUTDOOR AREAS These areas are all located at the back of the school building.



The MUGGA



3G Area



Food Pod



The Theatre and Drama Studio





The Library



#### LOWER GROUND FLOOR AREAS These areas are all located on the lower ground.

**On this floor you will find:** Student entrance, Design & Technology, PE, the Library, Lower Atrium, the Theatre and Drama.

### PE Corridor and Student Lockers



Sports Hall and Changing Rooms





## **UPPER GROUND FLOOR AREAS**

These areas are all located on the upper ground floor.

## **Student Reception**

**On this floor you will find:** Student reception, Mr Cottingham's office,

Dining in Maz's Place

the staffroom, Science, Music, Maz's place, BASE and Academy Support.

0





Science breakout and Science Classrooms S6, S5 and S4



Science Corridor and Classrooms S1, S2 and S3



Science Bridge

## Base and Academy Support





#### UPPER FLOOR AREAS These areas are all located on