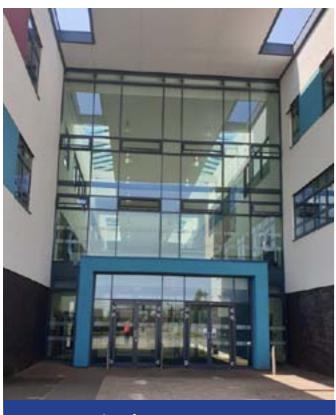

# A VISUAL INTRODUCTION TO Shirebrook Academy

Student Entrance

**Outdoor Gym equipment** 

Bike Lock Up

OUTDOOR AREAS These areas are all located at the back of the school building.

The MUGGA

3G Area

Food Pod