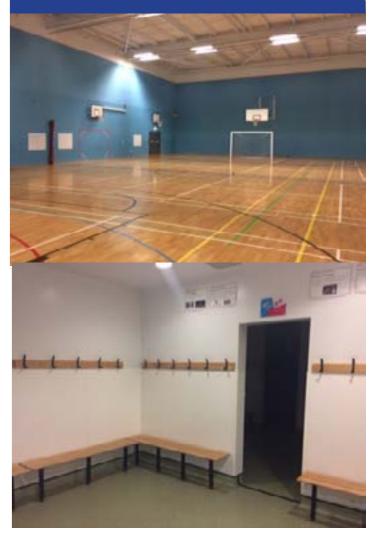

# A VISUAL INTRODUCTION TO Shirebrook Academy





Student Entrance



**Outdoor Gym equipment** 



Bike Lock Up

OUTDOOR AREAS These areas are all located at the back of the school building.



The MUGGA



3G Area



Food Pod



The Theatre and Drama Studio





The Library



#### LOWER GROUND FLOOR AREAS These areas are all located on the lower ground.

**On this floor you will find:** Student entrance, Design & Technology, PE, the Library, Lower Atrium, the Theatre and Drama.

### PE Corridor and Student Lockers



Sports Hall and Changing Rooms





## **UPPER GROUND FLOOR AREAS**

These areas are all located on the upper ground floor.

## **Student Reception**

**On this floor you will find:** Student reception, Mr Cottingham's office,

Dining in Maz's Place

the staffroom, Science, Music, Maz's place, BASE and Academy Support.

0





Science breakout and Science Classrooms S6, S5 and S4



Science Corridor and Classrooms S1, S2 and S3



Science Bridge

## Base and Academy Support





#### UPPER FLOOR AREAS These areas are all located on the upper floor.

**On the upper floor you will find:** Art, English, MFL, ICT, Maths and Humanities





**Consequence Room** 



Humanities



**Humanities** Corridor



Humanities Breakout



Humanities Classroom

English





ICT



MFL Breakout



SHIREBROOK ACADEMY Common Lanee, Shirebro