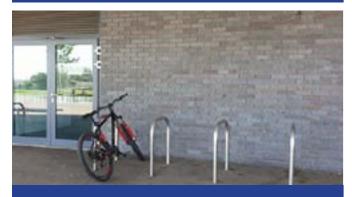

# A VISUAL INTRODUCTION TO Shirebrook Academy

Student Entrance

**Outdoor Gym equipment** 

Bike Lock Up

OUTDOOR AREAS These areas are all located at the back of the school building.

The MUGGA

3G Area

Food Pod