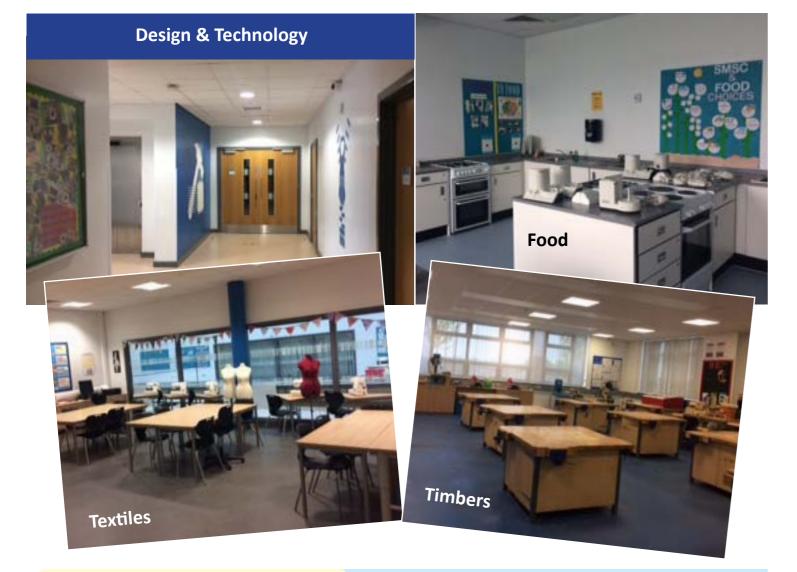

#### LOWER GROUND FLOOR AREAS These areas are all located on the lower ground.

**On this floor you will find:** Student entrance, Design & Technology, PE, the Library, Lower Atrium, the Theatre and Drama.