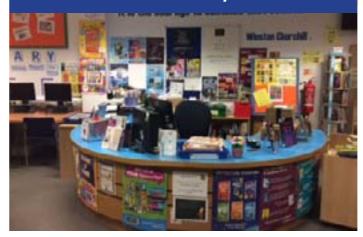

# A VISUAL INTRODUCTION TO Shirebrook Academy





Student Entrance



**Outdoor Gym equipment** 



Bike Lock Up

OUTDOOR AREAS These areas are all located at the back of the school building.



The MUGGA



3G Area



Food Pod



The Theatre and Drama Studio





The Library



#### LOWER GROUND FLOOR AREAS These areas are all located on the lower ground.

**On this floor you will find:** Student entrance, Design & Technology, PE, the Library, Lower Atrium, the Theatre and Drama.

### PE Corridor and Student Lockers



Sports Hall and Changing Rooms





## **UPPER GROUND FLOOR AREAS**

These areas are all located on the upper ground floor.

## **Student Reception**

**On this floor you will find:** Student reception, Mr Cottingham's office,

Dining in Maz's Place

the staffroom, Science, Music, Maz's place, BASE and Academy Support.

0





Science breakout and Science Classrooms S6, S5 and S4



Science Corridor and Classrooms S1, S2 and S3



Science Bridge

## Base and Academy Support





#### UPPER FLOOR AREAS These areas are all located on the upper floo