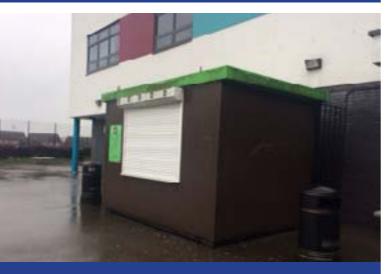

# A VISUAL INTRODUCTION TO Shirebrook Academy

Student Entrance

**Outdoor Gym equipment** 

Bike Lock Up

OUTDOOR AREAS These areas are all located at the back of the school building.

The MUGGA

3G Area

Food Pod