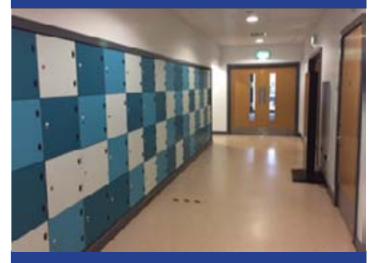

# A VISUAL INTRODUCTION TO Shirebrook Academy





Student Entrance



**Outdoor Gym equipment** 



Bike Lock Up

OUTDOOR AREAS These areas are all located at the back of the school building.



The MUGGA



3G Area



Food Pod



The Theatre and Drama Studio





The Library



#### LOWER GROUND FLOOR AREAS These areas are all located on the lower ground.

**On this floor you will find:** Student entrance, Design & Technology, PE, the Library, Lower Atrium, the Theatre and Drama.

### PE Corridor and Student Lockers



Sports Hall and Changing Rooms





## **UPPER GROUND FLOOR AREAS**

These areas are all located on the upper ground floor.

## **Student Reception**

**On this floor you will find:** Student reception, Mr Cottingham's office,

Dining in Maz's Place

the staffroom, Science, Music, Maz's place, BASE and Academy Support.

0





Science breakout and Science Classrooms S6, S5 and S4



Science Corridor and Classrooms S1, S2 and S3



Science Bridge

## Base and Academy Support





#### UPPER FLOOR AREAS These areas are all located on the upper floor.

**On the upper floor you will find:** Art, English, MFL, ICT, Maths and Humanities





**Consequence Room** 



Humanities



**Humanities** Corridor



Humanities Breakout



Humanities Classroom

English





ICT



MFL Breakout



SHIREBR