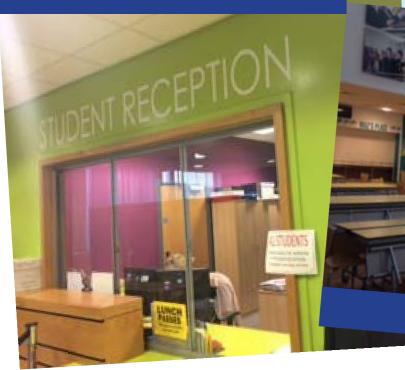

## **Student Reception**

**On this floor you will find:** Student reception, Mr Cottingham's office,

Dining in Maz's Place

the staffroom, Science, Music, Maz's place, BASE and Academy Support.

0

Science breakout and Science Classrooms S6, S5 and S4