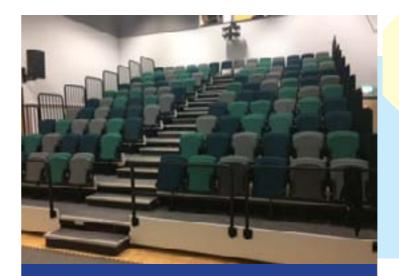

# A VISUAL INTRODUCTION TO Shirebrook Academy





Student Entrance



**Outdoor Gym equipment** 



Bike Lock Up

OUTDOOR AREAS These areas are all located at the back of the school building.



The MUGGA



3G Area



Food Pod



The Theatre and Drama Studio





The Library



#### LOWER GROUND FLOOR AREAS These areas are all located on the lower ground.

**On this floor you will find:** Student entrance, Design & Technology, PE, the Library, Lower Atrium, the Theatre and Drama.

### PE Corridor and Student Lockers



Sports Hall and Changing Rooms





## **UPPER GROUND FLOOR AREAS**

These areas are all located on the upper ground floor.

## **Student Reception**

**On this floor you will find:** Student reception, Mr Cottingham's office,

Dining in Maz's Place

the staffroom, Science, Music, Maz's place, BASE and Academy Support.

0





Science breakout and Science Classrooms S6, S5 and S4



Science Corridor and Classrooms S1, S2 and S3



Science Bridge

## Base and Academy Support





#### UPPER FLOOR AR