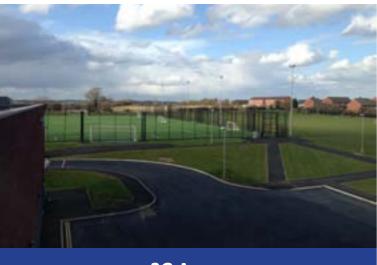

# A VISUAL INTRODUCTION TO Shirebrook Academy

Student Entrance

**Outdoor Gym equipment** 

Bike Lock Up

OUTDOOR AREAS These areas are all located at the back of the school building.

The MUGGA

3G Area

Food Pod