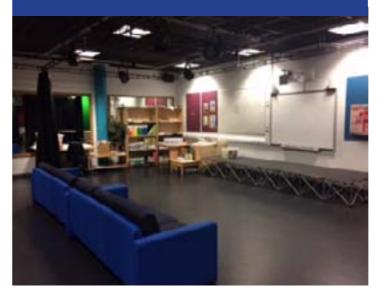

# A VISUAL INTRODUCTION TO Shirebrook Academy





Student Entrance



**Outdoor Gym equipment** 



Bike Lock Up

OUTDOOR AREAS These areas are all located at the back of the school building.



The MUGGA



3G Area



Food Pod



The Theatre and Drama Studio





The Library



#### LOWER GROUND FLOOR AREAS These areas are all located on the lower ground.

**On this floor you will find:** Student entrance, Design & Technology, PE, the Library, Lower Atrium, the Theatre and Drama.

### PE Corridor and Student Lockers



Sports Hall and Changing Rooms





## **UPPER GROUND FLOOR AREAS**

These areas are all located on the upper ground floor.

## **Student Reception**

**On this floor you will find:** Student reception, Mr Cottingham's office,

Dining in Maz's Place

the staffroom, Science, Music, Maz's place, BASE and Academy Support.

0





Science breakout and Science Classrooms S6, S5 and S4



Science Corridor and Classrooms S1, S2 and S3



Science Bridge

## Base and Academy Support





#### UPPER FLOOR AREAS These areas are all located